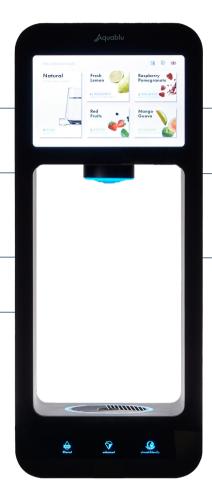

# WELCOME TO LIFE BEYOND THE BOTTLE

The Aquablu REFILL is a water dispenser that provides healthy drinks to businesses without the unnecessary packaging. Purified tap water, enriched with flavors, vitamins, and electrolytes.

Just like bottled beverages - but better.

filtered

enhanced

planet friendly

reddot winner 2024

**HOW IT WORKS** 

NATURAL OR FLAVORED,
STILL OR SPARKLING
- IT'S UP TO YOU

Three steps to personalized water:

- I CHOOSE YOUR FLAVOR
- 2 CHOOSE YOUR WATER TYPE
- 3 DISPENSE YOUR DRINK

## REFILL+

filtered, chilled, & sparkling water

+

functional water enhanced with flavors, vitamins, & electrolytes

choice of flavors and intensity

personalizable colors and screensavers to fit your style

CHECK OUT OUR FEATURES

sleep mode with movement detection

adjust tap to your glass or bottle size

sustainability impact reporting

Option to start with water only - upgrade later.