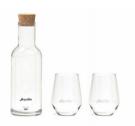

THE PANTRY?

CHECK OUT OUR BESPOKE FURNITURE.

Our bespoke furniture range transforms the REFILL into a stand-alone hydration point.



#### **TECHNOLOGY**

# MORE THAN JUST A WATER FILTER

#### NANO FILTRATION

Our Nano-Silver Filter removes 99.9% of contaminants from the water.

#### **PROTECT & ENHANCE**

Protection against dirt, dust, and chlorine whilst balancing the presence of natural minerals.





# UNPARALLELED DISPENSING

Our patent-pending CleanFlow nozzle protects the system from incoming bacteriological contamination while mixing up to four different flavors through one output.

#### **BESPOKE FURNITURE**

## CUSTOMIZABLE



#### Materials for cabinet doors:



NERO INGO FENIX (HPL)



WALNUT wood veneer



For more materials contact sales@aquablu.com

# COMPLETE YOUR SETUP



#### Glassware

- branded glasses 40cl
- branded premium carafe 11



#### Smart Jerrycan

- stores drainage water
- automatically alerts the user when full



#### **Bottles**

- on the go bottle 0,5l
- branded bottle design A 11
- branded bottle design B 11 (co-branding possible)



#### Payment terminal

- avaliable for Aquablu REFILL and REFILL+
- can be connected to ethernet or 4G

#### **BUILT-IN REQUIREMENTS**

#### SPECIFICATIONS

Space needed is equal to a standard kitchen unit:

REFILL W50 D55 H55 cm
REFILL+ W70 D55 H65 cm

Adding a Jerrycan requires 20 cm in width.

Necessary space needed can be divided over several units. Please ensure that the FIZZ always has 10 cm of space around it for ventilation.

#### CONNECTIONS

| Description         | Specification