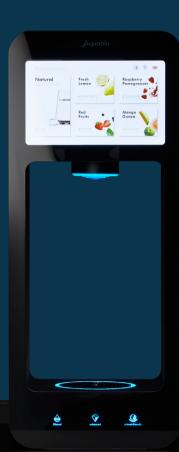

- I CHOOSE YOUR FLAVOR
- 2 CHOOSE YOUR WATER TYPE
- 3 DISPENSE YOUR DRINK

#### Fresh Lemon

Vitamin D, C, B12, and Zinc

Boost your immunity and feel great after an action-packed weekend.

#### **Red Fruit**

Vitamin D and caffeine

A fruity alternative to your morning coffee. Improves focus and concentration.

## UNWIND

Mango Guava Vitamin C, B5, B6, and B12

Made to enhance those moments of relaxation.

## BALANCE

Raspberry Pomegranate Vitamin E, B5, B6, and B12

Refresh and restore your inner balance.