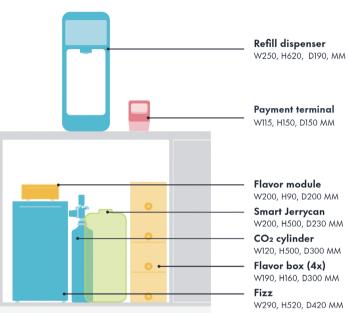

#### SPECIFICATIONS

Space needed is equal to a standard kitchen unit:

REFILL W50 D55 H55 cm
REFILL+ W70 D55 H65 cm

Adding a Jerrycan requires 20 cm in width.

Necessary space needed can be divided over several units. Please ensure that the FIZZ always has 10 cm of space around it for ventilation.

#### CO<sub>2</sub> cylinders

The CO<sub>2</sub> cylinder is available in 2KG and is able to produce +- 250 liters of sparkling water.

#### **Functional Flavor BIBs**

The BIBs are currently available in four different flavors. A 5L Bib can create 275 drinks of 200ml.

essent