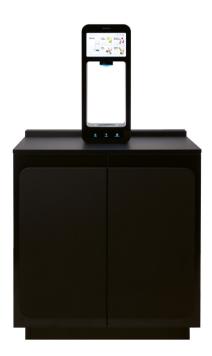

## MADE TO MATCH

The REFILL+ is designed to fit into every office, reception, or pantry area.

With its clean lines, curved edges, and minimal aesthetic, you can elevate any space while adding a functional hydration point.

# NO SPACE IN THE PANTRY?

CHECK OUT OUR BESPOKE FURNITURE.

Our bespoke furniture range transforms the REFILL into a stand-alone hydration point.

#### **BESPOKE FURNITURE**