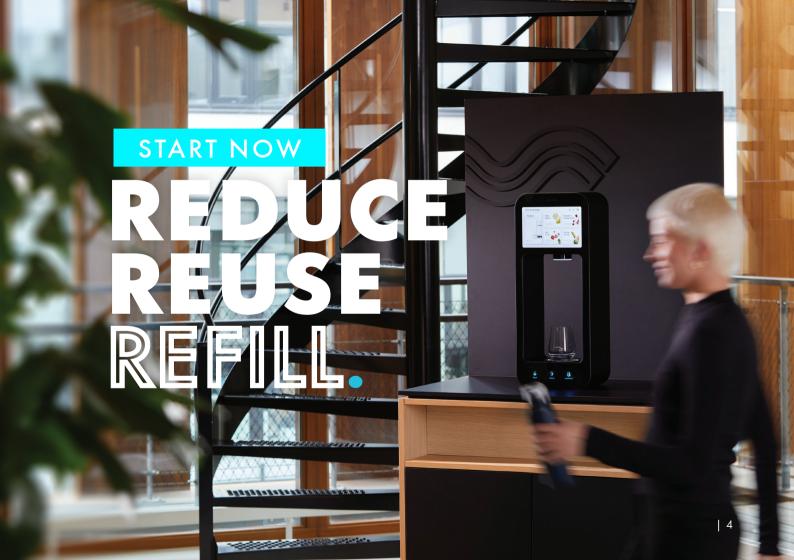

# WELCOME TO LIFE BEYOND THE BOTTLE

The Aquablu REFILL is a water dispenser that provides healthy drinks to businesses without the unnecessary packaging. Purified tap water, enriched with flavors, vitamins, and electrolytes.

Just like bottled beverages - but better.

filtered

enhanced

planet friendly

reddot winner 2024

**HOW IT WORKS** 

NATURAL OR FLAVORED,
STILL OR SPARKLING
- IT'S UP TO YOU

Three steps to personalized water:

- I CHOOSE YOUR FLAVOR
- 2 CHOOSE YOUR WATER TYPE
- 3 DISPENSE YOUR DRINK