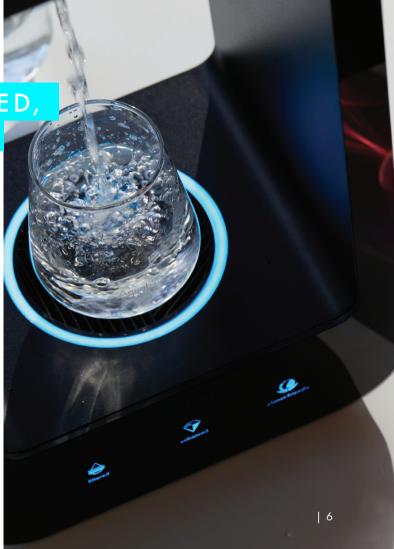

Just like bottled beverages - but better.

filtered

enhanced

planet friendly

reddot winner 2024

**HOW IT WORKS** 

NATURAL OR FLAVORED,
STILL OR SPARKLING
- IT'S UP TO YOU

Three steps to personalized water:

- I CHOOSE YOUR FLAVOR
- 2 CHOOSE YOUR WATER TYPE
- 3 DISPENSE YOUR DRINK