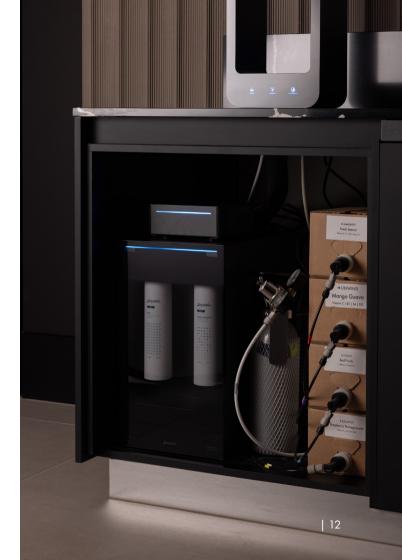

#### SPECIFICATIONS

Space needed is equal to a standard kitchen unit:

REFILL W50 D55 H55 cm
REFILL+ W70 D55 H65 cm

Adding a Jerrycan requires 20 cm in width.

Necessary space needed can be divided over several units. Please ensure that the FIZZ always has 10 cm of space around it for ventilation.

#### CO<sub>2</sub> cylinders

The CO<sub>2</sub> cylinder is available in 2KG and is able to produce +- 250 liters of sparkling water.

#### **Functional Flavor BIBs**

The BIBs are currently available in four different flavors. A 5L Bib can create 275 drinks of 200ml.

essent

#### Smart Jerrycan

- stores drainage water
- automatically alerts the user when full