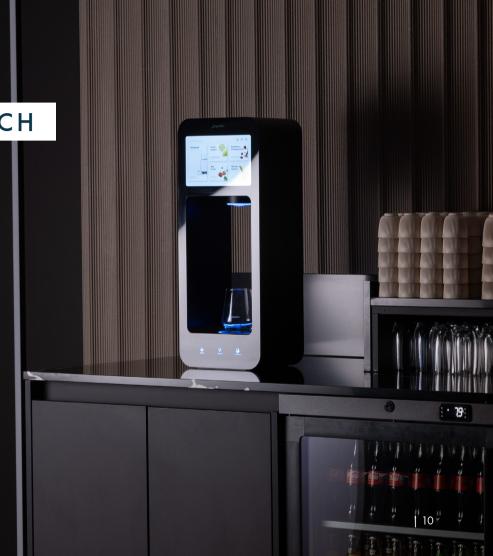

## MADE TO MATCH

The REFILL+ is designed to fit into every office, reception, or pantry area.

With its clean lines, curved edges, and minimal aesthetic, you can elevate any space while adding a functional hydration point.

#### OR BESPOKE

# NO SPACE IN THE PANTRY?

CHECK OUT OUR BESPOKE FURNITURE.

Our bespoke furniture range transforms the REFILL into a stand-alone hydration point.